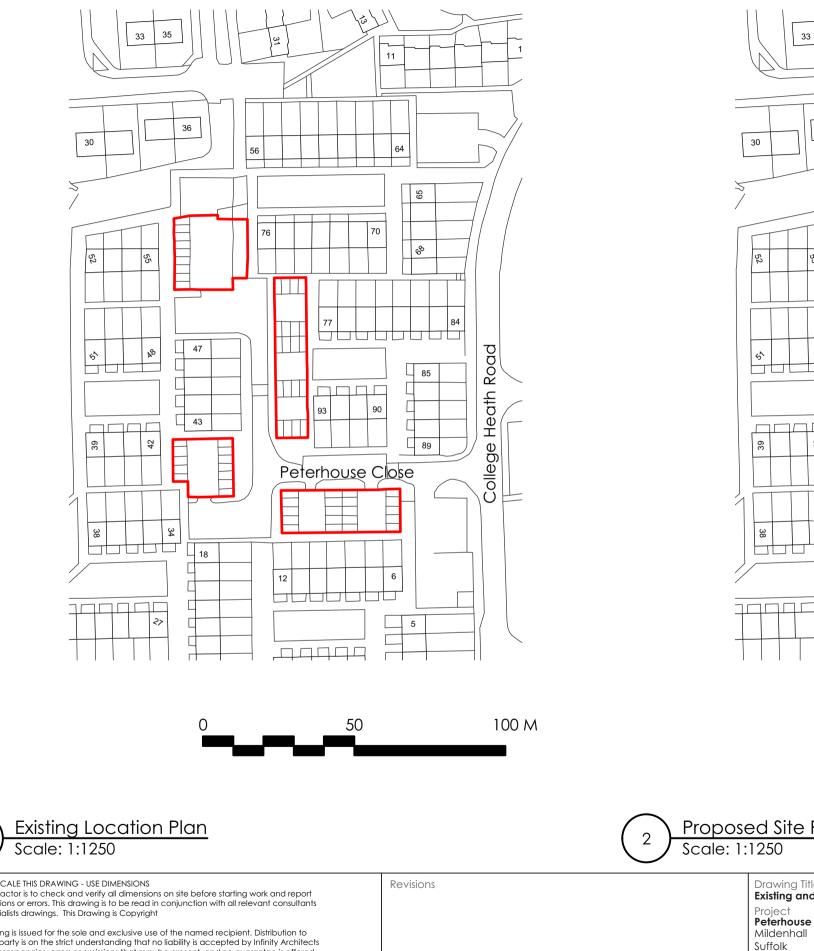

| 1 Existing Location Plan<br>Scale: 1:1250                                                                                                                                                                                                                                                             |           | 2 Proposed Site Plan<br>Scale: 1:1250            |                              |  |
|-------------------------------------------------------------------------------------------------------------------------------------------------------------------------------------------------------------------------------------------------------------------------------------------------------|-----------|--------------------------------------------------|------------------------------|--|
| DO NOT SCALE THIS DRAWING - USE DIMENSIONS<br>The Contractor is to check and verify all dimensions on site before starting work and report<br>any omissions or errors. This drawing is to be read in conjunction with all relevant consultants<br>and specialists drawings. This Drawing is Copyright | Revisions | Drawing Title<br>Existing and Proposed Site Plan | Drawing Number<br>17-014-001 |  |
|                                                                                                                                                                                                                                                                                                       |           | Project<br>Peterhouse Close                      | Scale<br><b>1:1250 @ A3</b>  |  |
| This drawing is issued for the sole and exclusive use of the named recipient. Distribution to<br>any third party is on the strict understanding that no liability is accepted by Infinity Architects                                                                                                  |           | Mildenhall                                       | Date                         |  |