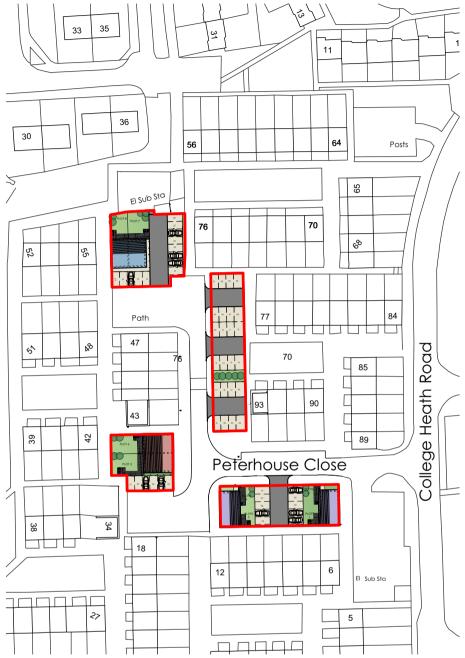

| 1 Existing Location Plan<br>Scale: 1:1250                                                                                                                                                                                                                                                             |           | 2 Proposed Site Plan<br>Scale: 1:1250            |                              |  |
|-------------------------------------------------------------------------------------------------------------------------------------------------------------------------------------------------------------------------------------------------------------------------------------------------------|-----------|--------------------------------------------------|------------------------------|--|
| DO NOT SCALE THIS DRAWING - USE DIMENSIONS<br>The Contractor is to check and verify all dimensions on site before starting work and report<br>any omissions or errors. This drawing is to be read in conjunction with all relevant consultants<br>and specialists drawings. This Drawing is Copyright | Revisions | Drawing Title<br>Existing and Proposed Site Plan | Drawing Number<br>17-014-001 |  |
|                                                                                                                                                                                                                                                                                                       |           | Project<br>Peterhouse Close                      | Scale<br><b>1:1250 @ A3</b>  |  |
| This drawing is issued for the sole and exclusive use of the named recipient. Distribution to<br>any third party is on the strict understanding that no liability is accepted by Infinity Architects                                                                                                  |           | Mildenhall                                       | Date                         |  |

## Legend

1 Bed (2 Person) Maisonette 4 No. 2 Bed (4 Person) Dwelling 2 No. 3 Bed (5 Person) Dwelling 2 No.

## 8 No. Units

Parking Spaces Required Parking Spaces Indicated

13 Spaces 53 Spaces

PLANNING

Nov 2017

Drawn By

IV

Client